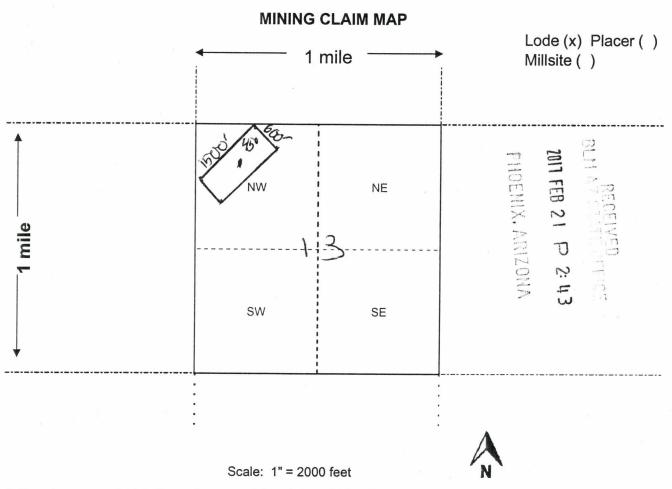

| LOCATION NOTICE FOR LODE MINING CLAIM                                                                                                                                                                                                                                                                                                                                                                                                                                                                                                                                                                                                                                                                                              |                                                                                                                   |                                                               |                                      |
|------------------------------------------------------------------------------------------------------------------------------------------------------------------------------------------------------------------------------------------------------------------------------------------------------------------------------------------------------------------------------------------------------------------------------------------------------------------------------------------------------------------------------------------------------------------------------------------------------------------------------------------------------------------------------------------------------------------------------------|-------------------------------------------------------------------------------------------------------------------|---------------------------------------------------------------|--------------------------------------|
| NOTICE IS HEREBY GIVEN that the Black Mountain                                                                                                                                                                                                                                                                                                                                                                                                                                                                                                                                                                                                                                                                                     |                                                                                                                   | general ring<br>J<br>Marity and                               | 28                                   |
| lode mining claim has been located by                                                                                                                                                                                                                                                                                                                                                                                                                                                                                                                                                                                                                                                                                              | BLM<br>Date                                                                                                       |                                                               | FEB                                  |
| GRE INCwhose current mailing                                                                                                                                                                                                                                                                                                                                                                                                                                                                                                                                                                                                                                                                                                       | Stamp                                                                                                             | *                                                             | B 21                                 |
| address is 2091 E Murray Holladay Road Suite 22E, SLC, UT 84117.                                                                                                                                                                                                                                                                                                                                                                                                                                                                                                                                                                                                                                                                   |                                                                                                                   |                                                               | Ū                                    |
| The general course of this claim is <u>Southeast TO Northwest</u> and it is                                                                                                                                                                                                                                                                                                                                                                                                                                                                                                                                                                                                                                                        |                                                                                                                   |                                                               | 53                                   |
| situated in <u>La Paz</u> County, Arizona. This claim is <u>1500</u> feet in I                                                                                                                                                                                                                                                                                                                                                                                                                                                                                                                                                                                                                                                     | ength and 600                                                                                                     | feet in                                                       | width.                               |
| TheBlack Mountain_ Lode Mining Claim is located pursuant to 43 C by metes and bounds, including a description of the tie to an official sum Beginning at North corner #1, thence 1500 feet Southeast at 135° to Ea Southwest at 225° to South corner #3, thence 1500 feet Northwest at 3° 600 feet Northeast at 45° back to East corner #1, place of beginning.  Tie Point: Beginning at T_7N R_17W survey monument for corner of 41° 56 minutes 8 seconds East a distance of 12,713 feet to claim corner The location monument on which this notice is posted is situated within Range 17W _, Gila Salt River Base and Meridian, Arizona and this claim of the following quarter section (s), section (s), Township (s) and Range | rey monument as st corner #2, then 15°, to West corner f sections 4, 5, 8, 11.  Section 34, To encompasses posses | follows<br>nce 600<br>er #4, t<br>9 then<br>wnship<br>ortions | s: ) feet hence ce North             |
| <u>R17W</u>                                                                                                                                                                                                                                                                                                                                                                                                                                                                                                                                                                                                                                                                                                                        | (S) <u>NE 1/4 OF SE</u>                                                                                           | CHON                                                          | <u>134 18N</u>                       |
| Gila and Salt River Meridian, Arizona.                                                                                                                                                                                                                                                                                                                                                                                                                                                                                                                                                                                                                                                                                             |                                                                                                                   |                                                               |                                      |
| This Notice of Location has been written to capture mineral rights within its bolocatable ground. In the case that some or parts of the claim boundaries overlaunderstood that no rights or ownership is implied or assumed in relation to that that any part of this claim boundary may overlap another, pre-existing claim, it ownership is implied or assumed in relation to that portion of the claim. Any overlap another is implied or assumed in relation to that portion of the claim.                                                                                                                                                                                                                                     | p private or patent<br>at portion of the cla<br>is understood that<br>verlap or overstakin                        | ted land<br>im. In t<br>no righ                               | d it is<br>the case<br>nts or<br>has |
| DATED AND POSTED on the ground this 30th day of December, 2016.  LOCATOR (s)                                                                                                                                                                                                                                                                                                                                                                                                                                                                                                                                                                                                                                                       |                                                                                                                   |                                                               |                                      |

Crystal Sutton (agent for GRE Inc)

Form MCF100

- 1. The above map depicts the \_\_Black Mountain\_ mining claim, which is located in Section
- 34 Township \_8N\_ , Range \_17W\_ , Gila and Salt River Base and Meridian,
- \_LA PAZ\_ County, Arizona. Total claim acreage is \_20.66
- The type of corner and location monuments used are as follows: \_\_\_\_\_2"X2" WOODEN STAKES

  WITH FLAGGING
- 3. The bearings and distances in degrees and feet between claim corners and to a public land survey monument are as depicted on the map.
- 4. If the claim is a placer or millsite claim with exterior limits conforming to legal subdivisions of the public survey, provide a legal description of the claim \_\_\_\_\_