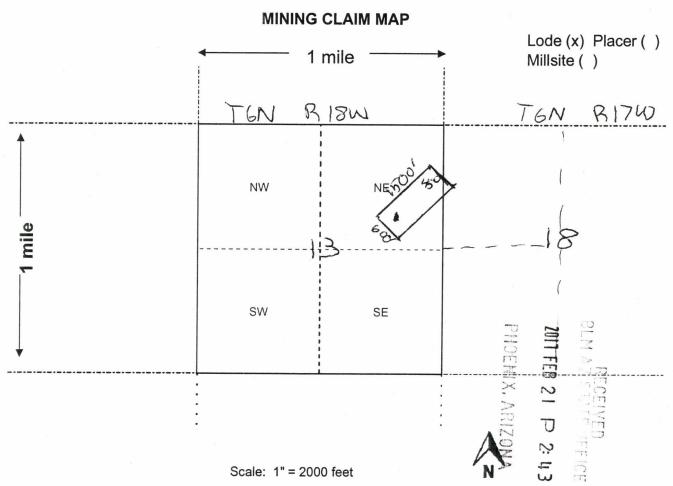

ts within its boundaries, only on open and locatable ground. In the case that some or parts of the claim boundaries overlap private or patented land it is understood that no rights or ownership is implied or assumed in relation to that portion of the claim. In the case that any part of this claim boundary may overlap another, pre-existing claim, it is understood that no rights or ownership is implied or assumed in relation to that portion of the claim. Any overlap or overstaking that has occurred is solely due to standard sizing of claims and there is no claim or ownership implied or assumed.

DATED AND POSTED on the ground this 30th day of December, 2016.

LOCATOR (s)

Crystal Sutton (agent for GRE Inc)

600 feet Northwest at 315° back to West corner #1, place of beginning.

Form MCF100



- 1. The above map depicts the \_\_Four Peaks Extension\_ mining claim, which is located in S 13 T\_6N\_ , R \_18W\_ , & S 18 T\_6N\_ , R \_17W\_Gila and Salt River Base and Meridian, \_LA PAZ\_ County, Arizona. Total claim acreage is \_20.66
- 3. The bearings and distances in degrees and feet between claim corners and to a public land survey monument are as depicted on the map.
- 4. If the claim is a placer or millsite claim with exterior limits conforming to legal subdivisions of the public survey, provide a legal description of the claim \_\_\_\_\_

Form MCF100a Revised July 2014

| LOCATION NOTICE FOR LODE MINING CLAIM