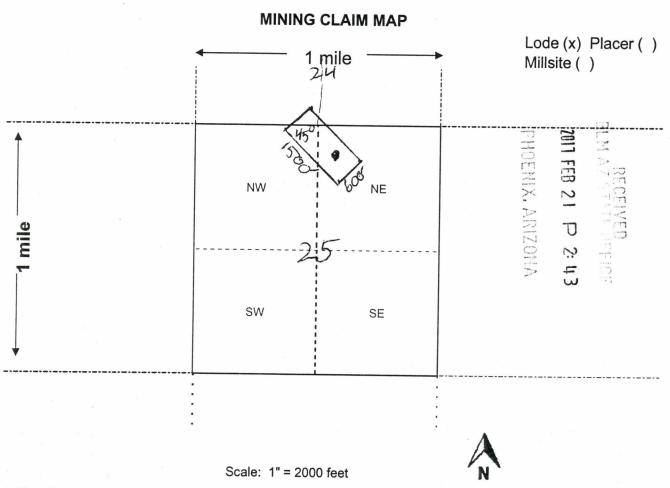

| LOCATION NOTICE FOR LODE MINING CLAIM                                                                                                                                                                                                                                                                                                                                                                                                                                                                                                                                                                                                                                                                                              |                                                                                                                   |                                                               |                                      |
|------------------------------------------------------------------------------------------------------------------------------------------------------------------------------------------------------------------------------------------------------------------------------------------------------------------------------------------------------------------------------------------------------------------------------------------------------------------------------------------------------------------------------------------------------------------------------------------------------------------------------------------------------------------------------------------------------------------------------------|-------------------------------------------------------------------------------------------------------------------|---------------------------------------------------------------|--------------------------------------|
| NOTICE IS HEREBY GIVEN that the Black Mountain                                                                                                                                                                                                                                                                                                                                                                                                                                                                                                                                                                                                                                                                                     |                                                                                                                   | general ring<br>J<br>Marity and                               | 28                                   |
| lode mining claim has been located by                                                                                                                                                                                                                                                                                                                                                                                                                                                                                                                                                                                                                                                                                              | BLM<br>Date                                                                                                       |                                                               | FEB                                  |
| GRE INCwhose current mailing                                                                                                                                                                                                                                                                                                                                                                                                                                                                                                                                                                                                                                                                                                       | Stamp                                                                                                             | *                                                             | B 21                                 |
| address is 2091 E Murray Holladay Road Suite 22E, SLC, UT 84117.                                                                                                                                                                                                                                                                                                                                                                                                                                                                                                                                                                                                                                                                   |                                                                                                                   |                                                               | Ū                                    |
| The general course of this claim is <u>Southeast TO Northwest</u> and it is                                                                                                                                                                                                                                                                                                                                                                                                                                                                                                                                                                                                                                                        |                                                                                                                   |                                                               | 53                                   |
| situated in <u>La Paz</u> County, Arizona. This claim is <u>1500</u> feet in I                                                                                                                                                                                                                                                                                                                                                                                                                                                                                                                                                                                                                                                     | ength and 600                                                                                                     | feet in                                                       | width.                               |
| TheBlack Mountain_ Lode Mining Claim is located pursuant to 43 C by metes and bounds, including a description of the tie to an official sum Beginning at North corner #1, thence 1500 feet Southeast at 135° to Ea Southwest at 225° to South corner #3, thence 1500 feet Northwest at 3° 600 feet Northeast at 45° back to East corner #1, place of beginning.  Tie Point: Beginning at T_7N R_17W survey monument for corner of 41° 56 minutes 8 seconds East a distance of 12,713 feet to claim corner The location monument on which this notice is posted is situated within Range 17W _, Gila Salt River Base and Meridian, Arizona and this claim of the following quarter section (s), section (s), Township (s) and Range | rey monument as st corner #2, then 15°, to West corner f sections 4, 5, 8, 11.  Section 34, To encompasses posses | follows<br>nce 600<br>er #4, t<br>9 then<br>wnship<br>ortions | s: ) feet hence ce North             |
| <u>R17W</u>                                                                                                                                                                                                                                                                                                                                                                                                                                                                                                                                                                                                                                                                                                                        | (S) <u>NE 1/4 OF SE</u>                                                                                           | CHON                                                          | <u>134 18N</u>                       |
| Gila and Salt River Meridian, Arizona.                                                                                                                                                                                                                                                                                                                                                                                                                                                                                                                                                                                                                                                                                             |                                                                                                                   |                                                               |                                      |
| This Notice of Location has been written to capture mineral rights within its bolocatable ground. In the case that some or parts of the claim boundaries overlaunderstood that no rights or ownership is implied or assumed in relation to that that any part of this claim boundary may overlap another, pre-existing claim, it ownership is implied or assumed in relation to that portion of the claim. Any overlap another is implied or assumed in relation to that portion of the claim.                                                                                                                                                                                                                                     | p private or patent<br>at portion of the cla<br>is understood that<br>verlap or overstakin                        | ted land<br>im. In t<br>no righ                               | d it is<br>the case<br>nts or<br>has |
| DATED AND POSTED on the ground this 30th day of December, 2016.  LOCATOR (s)                                                                                                                                                                                                                                                                                                                                                                                                                                                                                                                                                                                                                                                       |                                                                                                                   |                                                               |                                      |

Crystal Sutton (agent for GRE Inc)

Form MCF100

- 1. The above map depicts the \_\_Black Mountain\_ mining claim, which is located in Section
- 34 Township \_8N\_ , Range \_17W\_ , Gila and Salt River Base and Meridian,
- \_LA PAZ\_ County, Arizona. Total claim acreage is \_20.66
- The type of corner and location monuments used are as follows: \_\_\_\_\_2"X2" WOODEN STAKES

  WITH FLAGGING
- 3. The bearings and distances in degrees and feet between claim corners and to a public land survey monument are as depicted on the map.
- 4. If the claim is a placer or millsite claim with exterior limits conforming to legal subdivisions of the public survey, provide a legal description of the claim \_\_\_\_\_