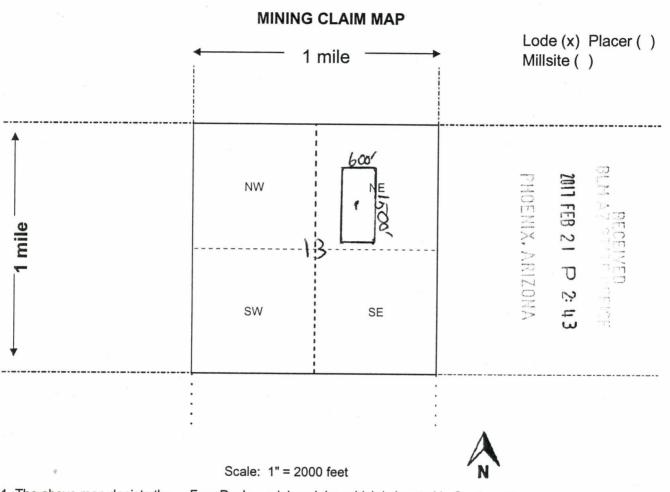

| _                                                |                                           |              |  |
| Crystal Sutton (agent for GRE Inc)                                                                                                                                                                                                                                                                                                                                                                                                                                                                  |                                                                |                                                  |                                           |              |  |

Form MCF100



1. The above map depicts the \_\_Four Peaks\_ mining claim, which is located in Section 13 Township \_6N\_ , Range \_18W\_ , Gila and Salt River Base and Meridian,

\_LA PAZ\_ County, Arizona. Total claim acreage is \_20.66

The type of corner and location monuments used are as follows: \_\_\_\_\_\_2"X2" WOODEN STAKES \_\_\_\_\_\_

WITH FLAGGING

- 3. The bearings and distances in degrees and feet between claim corners and to a public land survey monument are as depicted on the map.
- 4. If the claim is a placer or millsite claim with exterior limits conforming to legal subdivisions of the public survey, provide a legal description of the claim

|