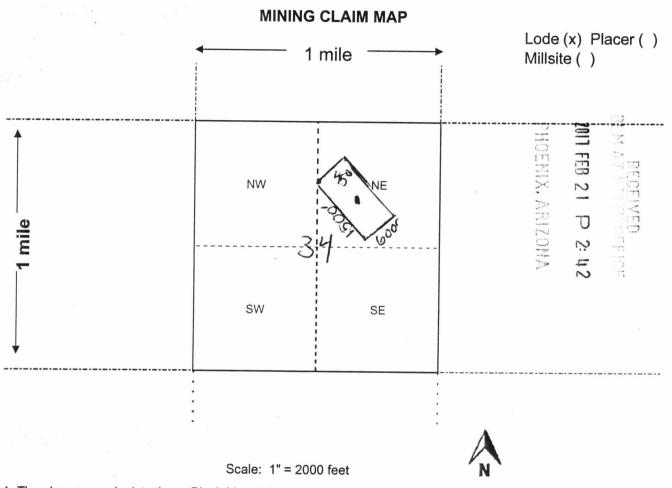

| LOCATION NOTICE FOR LODE MINING CLAIM                                                                                                                                                                                                                                                                                                                                                                                                                                                                                                                                                                                                                                                                                              |                                                                                                                   |                                                               |                                      |
|------------------------------------------------------------------------------------------------------------------------------------------------------------------------------------------------------------------------------------------------------------------------------------------------------------------------------------------------------------------------------------------------------------------------------------------------------------------------------------------------------------------------------------------------------------------------------------------------------------------------------------------------------------------------------------------------------------------------------------|-------------------------------------------------------------------------------------------------------------------|---------------------------------------------------------------|--------------------------------------|
| NOTICE IS HEREBY GIVEN that the Black Mountain                                                                                                                                                                                                                                                                                                                                                                                                                                                                                                                                                                                                                                                                                     |                                                                                                                   | general ring<br>J<br>Marity and                               | 28                                   |
| lode mining claim has been located by                                                                                                                                                                                                                                                                                                                                                                                                                                                                                                                                                                                                                                                                                              | BLM<br>Date                                                                                                       |                                                               | FEB                                  |
| GRE INCwhose current mailing                                                                                                                                                                                                                                                                                                                                                                                                                                                                                                                                                                                                                                                                                                       | Stamp                                                                                                             | *                                                             | B 21                                 |
| address is 2091 E Murray Holladay Road Suite 22E, SLC, UT 84117.                                                                                                                                                                                                                                                                                                                                                                                                                                                                                                                                                                                                                                                                   |                                                                                                                   |                                                               | Ū                                    |
| The general course of this claim is <u>Southeast TO Northwest</u> and it is                                                                                                                                                                                                                                                                                                                                                                                                                                                                                                                                                                                                                                                        |                                                                                                                   |                                                               | 53                                   |
| situated in <u>La Paz</u> County, Arizona. This claim is <u>1500</u> feet in I                                                                                                                                                                                                                                                                                                                                                                                                                                                                                                                                                                                                                                                     | ength and 600                                                                                                     | feet in                                                       | width.                               |
| TheBlack Mountain_ Lode Mining Claim is located pursuant to 43 C by metes and bounds, including a description of the tie to an official sum Beginning at North corner #1, thence 1500 feet Southeast at 135° to Ea Southwest at 225° to South corner #3, thence 1500 feet Northwest at 3° 600 feet Northeast at 45° back to East corner #1, place of beginning.  Tie Point: Beginning at T_7N R_17W survey monument for corner of 41° 56 minutes 8 seconds East a distance of 12,713 feet to claim corner The location monument on which this notice is posted is situated within Range 17W _, Gila Salt River Base and Meridian, Arizona and this claim of the following quarter section (s), section (s), Township (s) and Range | rey monument as st corner #2, then 15°, to West corner f sections 4, 5, 8, 11.  Section 34, To encompasses posses | follows<br>nce 600<br>er #4, t<br>9 then<br>wnship<br>ortions | s: ) feet hence ce North             |
| <u>R17W</u>                                                                                                                                                                                                                                                                                                                                                                                                                                                                                                                                                                                                                                                                                                                        | (S) <u>NE 1/4 OF SE</u>                                                                                           | CHON                                                          | <u>134 18N</u>                       |
| Gila and Salt River Meridian, Arizona.                                                                                                                                                                                                                                                                                                                                                                                                                                                                                                                                                                                                                                                                                             |                                                                                                                   |                                                               |                                      |
| This Notice of Location has been written to capture mineral rights within its bolocatable ground. In the case that some or parts of the claim boundaries overlaunderstood that no rights or ownership is implied or assumed in relation to that that any part of this claim boundary may overlap another, pre-existing claim, it ownership is implied or assumed in relation to that portion of the claim. Any overlap another is implied or assumed in relation to that portion of the claim.                                                                                                                                                                                                                                     | p private or patent<br>at portion of the cla<br>is understood that<br>verlap or overstakin                        | ted land<br>im. In t<br>no righ                               | d it is<br>the case<br>nts or<br>has |
| DATED AND POSTED on the ground this 30th day of December, 2016.  LOCATOR (s)                                                                                                                                                                                                                                                                                                                                                                                                                                                                                                                                                                                                                                                       |                                                                                                                   |                                                               |                                      |

Crystal Sutton (agent for GRE Inc)

Form MCF100

- 1. The above map depicts the \_\_Black Mountain\_ mining claim, which is located in Section
- 34 Township \_8N\_ , Range \_17W\_ , Gila and Salt River Base and Meridian,
- \_LA PAZ\_ County, Arizona. Total claim acreage is \_20.66
- The type of corner and location monuments used are as follows: \_\_\_\_\_2"X2" WOODEN STAKES

  WITH FLAGGING
- 3. The bearings and distances in degrees and feet between claim corners and to a public land survey monument are as depicted on the map.
- 4. If the claim is a placer or millsite claim with exterior limits conforming to legal subdivisions of the public survey, provide a legal description of the claim \_\_\_\_\_