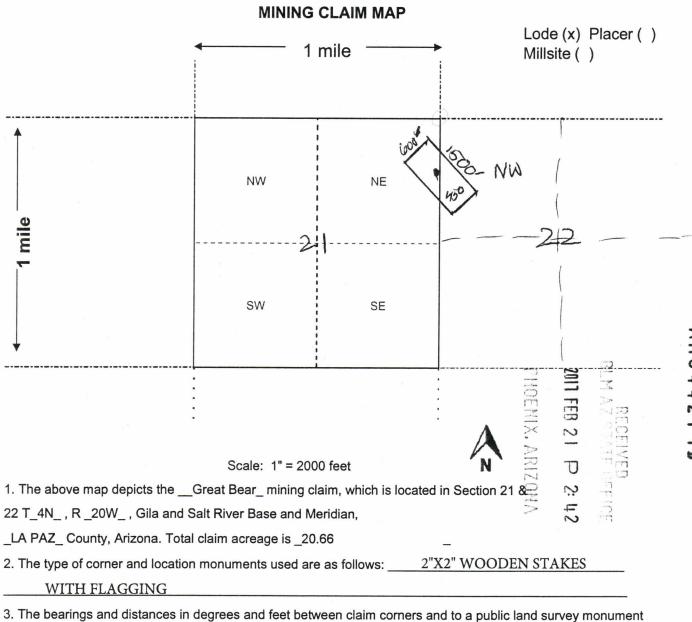

Crystal Sutton (agent for GRE Inc)

Form MCF100

- 1. The above map depicts the \_\_Black Mountain\_ mining claim, which is located in Section
- 34 Township \_8N\_ , Range \_17W\_ , Gila and Salt River Base and Meridian,
- \_LA PAZ\_ County, Arizona. Total claim acreage is \_20.66
- The type of corner and location monuments used are as follows: \_\_\_\_\_2"X2" WOODEN STAKES

  WITH FLAGGING
- 3. The bearings and distances in degrees and feet between claim corners and to a public land survey monument are as depicted on the map.
- 4. If the claim is a placer or millsite claim with exterior limits conforming to legal subdivisions of the public survey, provide a legal description of the claim \_\_\_\_\_